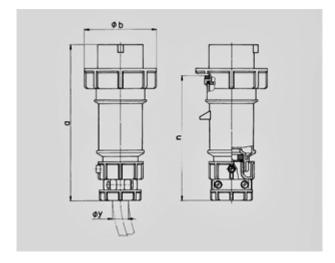

Earth position 6h

Contact nickel plated contacts, highly heat resistant contact carri

Connection technology Screw terminals

Std. Pack. 10 Qty.

| Drawing                  | Amp.    | 16           |              |      | 32   |            |            |
|--------------------------|---------|--------------|--------------|------|------|------------|------------|
| 2 MB 171                 | Poles   | 3            | 4            | 5    | 3    | 4          | 5          |
| Dim. in mm               | a       | 162          | 172          | 186  | 199  | 199        | 213        |
|                          | b       | 71           | 79           | 89   | 95   | 95         | 102        |
|                          | n       | 129          | 139          | 152  | 157  | 157        | 172        |
|                          | у       | 19           | 19           | 22   | 24,5 | 24,5       | 28,5       |
| Terminal for cond. cross |         | 1            | 1            | 1    | 2,5  | 2,5        | 2,5        |
| section (mm²) r          | ninmax. | <b>—</b> 2,5 | <b>—</b> 2,5 | —2,5 | 6    | <b>—</b> 6 | <b>—</b> 6 |
|                          |         |              |              |      |      |            |            |