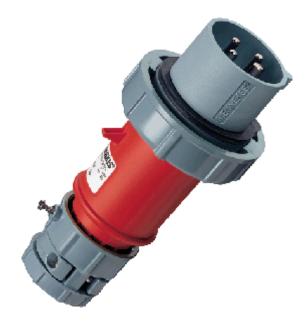

## Plug PowerTOP® - Part no. 3809

- screw terminals
- highly heat resistant contact carrier
- nickel plated contacts
- cable gland and external cable grip

Protection type IP 67
Ampere 16A
Poles 4p
Voltage 400V
Hertz 50-60 Hz

Earth position 6h

Contact nickel plated contacts, highly heat resistant contact carri

Connection technology Screw terminals

Std. Pack. 10 Qty.

| Drawing                  | Amp.    | 16           |              |      | 32   |            |            |
|--------------------------|---------|--------------|--------------|------|------|------------|------------|
| 2 MB 171                 | Poles   | 3            | 4            | 5    | 3    | 4          | 5          |
| Dim. in mm               | a       | 162          | 172          | 186  | 199  | 199        | 213        |
|                          | b       | 71           | 79           | 89   | 95   | 95         | 102        |
|                          | n       | 129          | 139          | 152  | 157  | 157        | 172        |
|                          | у       | 19           | 19           | 22   | 24,5 | 24,5       | 28,5       |
| Terminal for cond. cross |         | 1            | 1            | 1    | 2,5  | 2,5        | 2,5        |
| section (mm²) r          | ninmax. | <b>—</b> 2,5 | <b>—</b> 2,5 | —2,5 | 6    | <b>—</b> 6 | <b>—</b> 6 |
|                          |         |              |              |      |      |            |            |